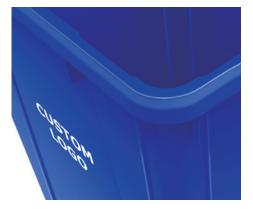

Bigger and better handles with more finger room. Made from durable HDPE.

Drag ribs on the base for longer wear and tear. Bins never stick together when stacked.

Customize bins with your logo and or message.