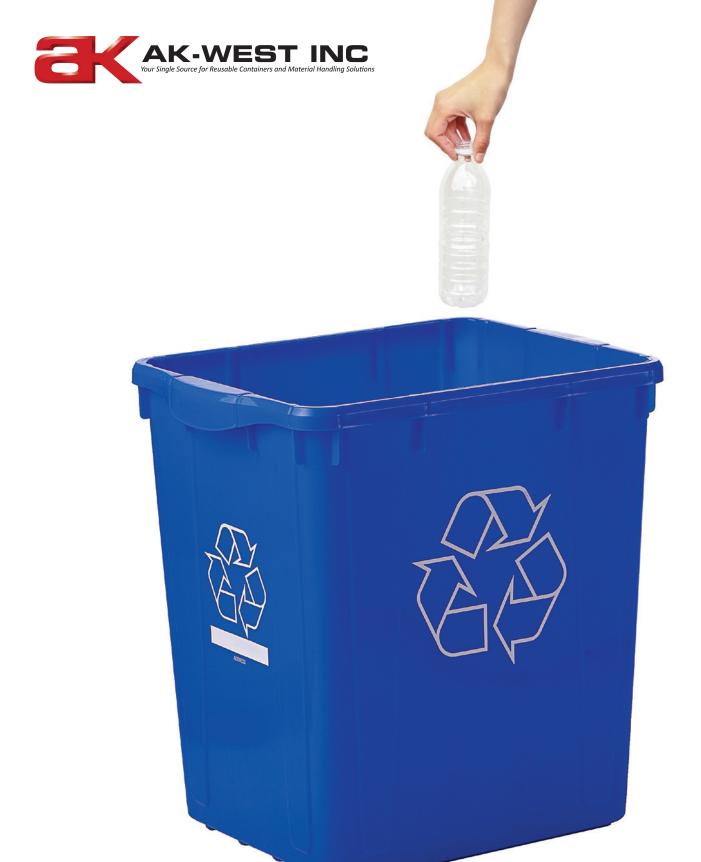

## 22 Gallon Recycle Bin

Recycle bin designed for residential collection with larger, easy to use handles.

## 22 Gallon Recycle Bin

Introducing the first curbside recycle bin with rounded handles. Made from 100% high density polyethylene and designed for curbside recycling programs, this bin will withstand extreme temperature ranges and repeated indoor and outdoor use. With added design features, these recycle bins never stick when stacked together and can be handled easily even with heavy duty work gloves.

## **FEATURES:**

- Made from high density polyethylene (HDPE)
- Measured volume at 23.8 Gallons or 90 Litres
- Larger handles with more finger room
- Rounded handle design prevents breaking from repeated use
- Drag ribs on the bottom of the bin for longer wear and tear
- 88 kilogram weight capacity
- Four (4) drainage holes
- · Spill retention channel