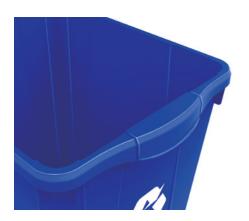

Bigger and better handles with more finger room. Made from durable HDPE.

Drag ribs on the base for longer wear and tear. Bins never stick together when stacked.

Customize bins with your logo and or message.