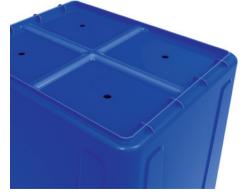

- Withstands temperature ranging from -40°F to 130°F
- · Custom colours available
- · Custom imprinting available
- Solid lids, vented lids, lids with quick-drop hole and lids with quick-drop slotted hole are available