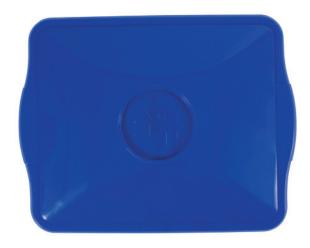

**LID WITH ROUND OPENING:** create an indoor recycling station for recycling plastic bottles and cans, customizable stickers available

**SOLID LID:** keeps recyclables dry, ideal for single stream or paper recycling