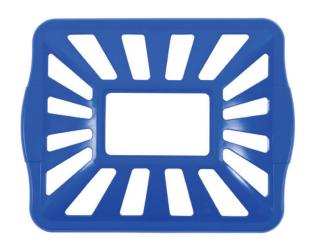

## Lids for Curbside Recycle Bins

- Easiest lid to latch and remove
- Lids fit both 16 or 22 Gallon bins
- Made from durable HDPE

**VENTED LID:** keeps recyclables contained in the bin, prevents recyclables from spilling out when the bin is knocked over, vented lid prevents the lid from blowing away when removed