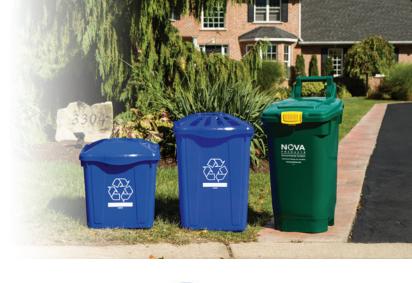

## Lids for Curbside Recycle Bins

- Easiest lid to latch and remove
- Lids fit both 16 or 22 Gallon bins
- Made from durable HDPE

**VENTED LID:** keeps recyclables contained in the bin, prevents recyclables from spilling out when the bin is knocked over, vented lid prevents the lid from blowing away when removed