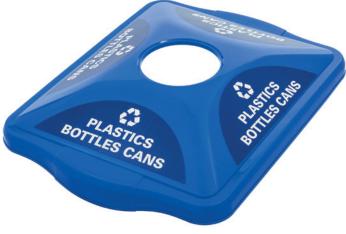

**LID WITH ROUND OPENING:** create an indoor recycling station for recycling plastic bottles and cans, customizable stickers available

**SOLID LID:** keeps recyclables dry, ideal for single stream or paper recycling

**LID WITH SLOTTED OPENING:** create an indoor recycling station for recycling plastic and paper, customizable stickers available

Toll Free: (877) 979-8940 Tel: (403) 279-8940

Email: customerservice@ak-westinc.com