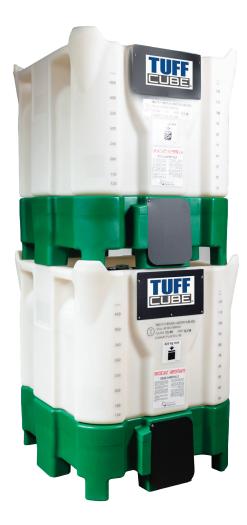

#### **Tuff Cube Features**

Interlocking Stacking Design, 2-3 High

**Customize with your** product information

Made from HDPE, FDA-Compliant Prime Virgin Resin

2" Tuff LinQ™ Outlet Value Patent 11,713,238