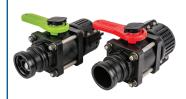

# **Tuff LinQ™ Valve**

Offering a 30% stronger connection than the industry standard valve! Tuff LinQ uses a dry break assembly and is designed with external threads to eliminate threads within the product zone to create an improved sanitary connection. U.S. Patent 11,713,238