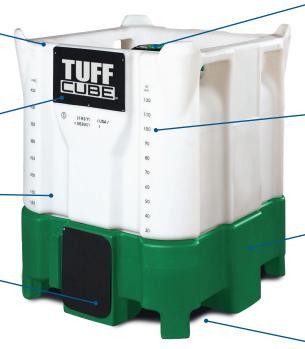

#### **Tuff Cube Features**

Interlocking Stacking Design, 2-3 High

**Customize with your** product information

Made from HDPE, FDA-Compliant Prime Virgin Resin

2" Tuff LinQ™ Outlet Value Patent 11,713,238

6" Fill Lid & (3) 2" Top Ports

Molded-In & Marked Volume Markers

**Multiple Base Color Options** 

4-Way Forklift & Pallet Jack Access