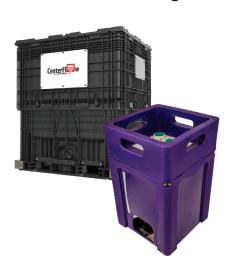

# **Tuff Cube™**Reusable IBC Packaging

## **Tuff Cube Advantages**

- Rigid & Reliable Strength. UN/DOT certified Title CFR 49 UN31H2 for Packing Groups II and III for hazardous and non-hazardous materials. Rotationally molded using industrial-grade HDPE for high impact strength to withstand years of use in the warehouse and on the farm. Sized specifically to accommodate chemical quantities commonly required for crop treatments.
- Easy to Use. Molded-in and inked volume markers are added for approximate product filling and monitoring. The sloped bottom maximizes drainage, reducing product waste. The valve area is easily accessible by operators, and Tuff Series totes stack seamlessly with other brands.
- Cost Efficient & Low Impact. Returnable IBC tanks are constructed for reuse over many years, designed for multiple and repeated turns. Investing in a fleet of asset tanks delivers a higher ROI and reduces waste compared to one-way containers.

#### **Tuff Cube Features**

Interlocking Stacking Design, 2-3 High

**Customize with your** product information

Made from HDPE, FDA-Compliant Prime Virgin Resin

2" Tuff LinQ™ Outlet Value Patent 11,713,238

6" Fill Lid & (3) 2" Top Ports

Molded-In & Marked Volume Markers

**Multiple Base Color Options** 

4-Way Forklift & Pallet Jack Access